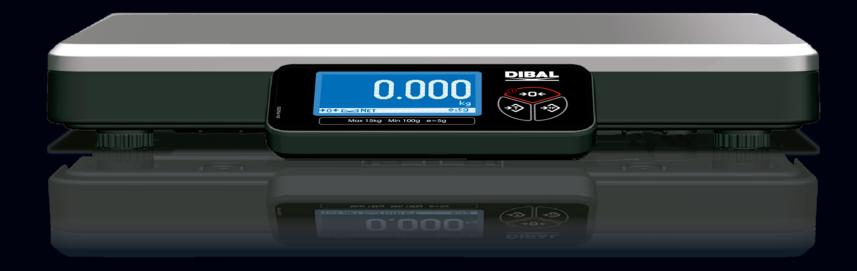

# Versatility comes to checkouts.

DIBA

Max,5kg Min,40g e ş2g + Max,15kg Min,100g e ş5g

O.

# D-POS 400 scale is the ultimate solution

to optimize the payment process in the point of sale.

#### STATE OF THE ART:

The modular design and compact size facilitates the installation into the counter.

#### **ROBUST CONSTRUCTION:**

Resists daily work and protects internal components against overloads and eventual entries of liquid or dirt.

Y

USB

POS/ECR EXTERNAL BATTERY PC

WEIGHING TECHNOLOGY