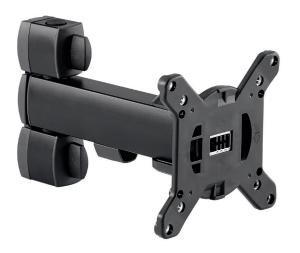

## NOVUS RetailSystem arm M 120

- High-quality, height adjustable 1-part support arm for the fixation of monitors and terminals
- Suitable for the mounting standards: 75x75 and 100x100
- Mounting of flat screens up to 10 kg
- Restrict movement by tightening the joints
- Range: 200 mm
- Easy monitor adjustment by different joints
- Perfect cable management by cable clips
- High-quality silver or black anodised aluminum profiles
- Removable clamping grips for protection from theft
- Obligatory supplement is a RetailSystem base