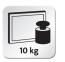

manner.

The value indicates the maximum bearing capacity of the supporting element or the maximum weight of a mountable monitor in kg.

Novus offers a warranty of 2 years when handled in a proper

2 Years Guarantee