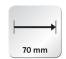

## NOVUS RetailSystem arm S

- Suitable for the mounting standards: 75x75 and 100x100
- Mounting of flat screens up to 10 kg
- Restrict movement by tightening the joints
- Range: 70 mm
- Swivelling and tiltable
- High-quality silver or black anodised aluminum profiles
- Removable clamping grips for protection from theft
- Obligatory supplement is a RetailSystem base

Novus offers a warranty of 2 years when handled in a proper manner

The value indicates the scope of the product in mm

The quality statement "German Engineering" ensures that a product was developed according to German quality standards by our engineering experts. All Novus products carrying the "German Engineering by Novus" signet are manufactured in our own plants around the world by our own workforce, managed and supervised by our headquarters in Germany.