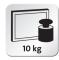

## NOVUS RetailSystem arm S

- Suitable for the mounting standards: 75x75 and 100x100
- Mounting of flat screens up to 10 kg
- Restrict movement by tightening the joints
- Range: 70 mm
- Swivelling and tiltable
- High-quality silver or black anodised aluminum profiles
- Removable clamping grips for protection from theft
- Obligatory supplement is a RetailSystem base

| Version    | Art.No.      | EAN Code      |
|------------|--------------|---------------|
| Silver     | 852+0709+000 | 4009729055687 |
| anthracite | 852+0705+000 | 4009729055670 |

The value indicates the maximum bearing capacity of the supporting element or the maximum weight of a mountable monitor in kg.