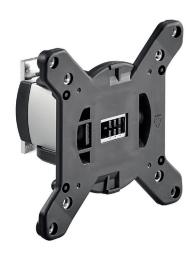

## NOVUS RetailSystem arm S

- Suitable for the mounting standards: 75x75 and 100x100
- Mounting of flat screens up to 10 kg
- Restrict movement by tightening the joints
- Range: 70 mm
- Swivelling and tiltable
- High-quality silver or black anodised aluminum profiles
- Removable clamping grips for protection from theft
- Obligatory supplement is a RetailSystem base