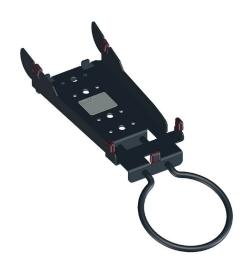

- Suitable connect plate for EC-Cash Terminal ICT 220/250
- Handle ring for easy movement
- · High-quality metal, powdered in anthracite
- Obligatory supplement is a RetailSystem base connect or a RetailSystem connect arm