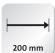

## NOVUS RetailSystem connect M 120

- High-quality, height adjustable 2-part support arm with a connect joint for the fixation of RetailSystem connect plates
- Carrying capacity up to 10 kg
- Restrict movement by tightening the joints
- Range: 200 mm
- Easy adjustment through different joints
- Perfect cable management by cable clips
- · High-quality silver or black anodised aluminum profiles
- Removable clamping grips for protection from theft
- · Obligatory supplement is a RetailSystem base

The value establishes the weight in kg with which the product can be loaded

Novus offers a warranty of 2 years when handled in a proper manner.

The value indicates the scope of the product in mm

German Engineering by Novus The quality statement "German Engineering" ensures that a product was developed according to German quality standards by our engineering experts. All Novus products carrying the "German Engineering by Novus" signet are manufactured in our own plants around the world by our own workforce, managed and supervised by our headquarters in Germany.