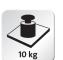

## NOVUS RetailSystem connect M 120

- High-quality, height adjustable 2-part support arm with a connect joint for the fixation of RetailSystem connect plates
- Carrying capacity up to 10 kg
- Restrict movement by tightening the joints
- Range: 200 mm
- Easy adjustment through different joints
- Perfect cable management by cable clips
- · High-quality silver or black anodised aluminum profiles
- Removable clamping grips for protection from theft
- · Obligatory supplement is a RetailSystem base

The value establishes the weight in kg with which the product can be loaded

Novus offers a warranty of 2 years when handled in a proper manner.

The value indicates the scope of the product in mm

German Engineering by Novus The quality statement "German Engineering" ensures that a product was developed according to German quality standards by our engineering experts. All Novus products carrying the "German Engineering by Novus" signet are manufactured in our own plants around the world by our own workforce, managed and supervised by our headquarters in Germany.