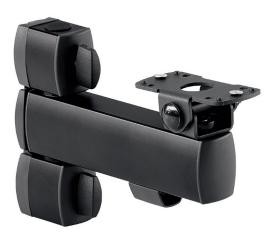

## NOVUS RetailSystem connect M 120

- High-quality, height adjustable 2-part support arm with a connect joint for the fixation of RetailSystem connect plates
- Carrying capacity up to 10 kg
- Restrict movement by tightening the joints
- Range: 200 mm
- Easy adjustment through different joints
- Perfect cable management by cable clips
- · High-quality silver or black anodised aluminum profiles
- Removable clamping grips for protection from theft
- · Obligatory supplement is a RetailSystem base