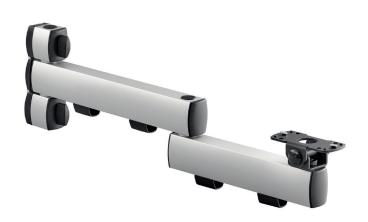

## NOVUS RetailSystem connect L 380 D

The value establishes the weight in kg with which the product can be loaded

The value indicates the scope of the product in mm

Novus offers a warranty of 2 years when handled in a proper manner.

- High-quality, height adjustable 2-part support arm with a connect joint for the fixation of RetailSystem connect plates
- · Carrying capacity up to 10 kg
- Restrict movement by tightening the joints
- Range: 450 mm
- Easy adjustment through different joints
- Perfect cable management by cable clips
- High-quality silver or black anodised aluminum profiles
- Removable clamping grips for protection from theft
- Obligatory supplement is a RetailSystem base