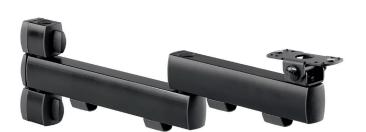

- High-quality, height adjustable 2-part support arm with a connect joint for the fixation of RetailSystem connect plates, 2nd part of the arm is downwards assembled
- · Carrying capacity up to 10 kg
- Restrict movement by tightening the joints
- · Range: 450 mm
- · Easy adjustment through different joints
- Perfect cable management by cable clips
- High-quality silver or black anodised aluminum profiles
- · Removable clamping grips for protection from theft
- Obligatory supplement is a RetailSystem base